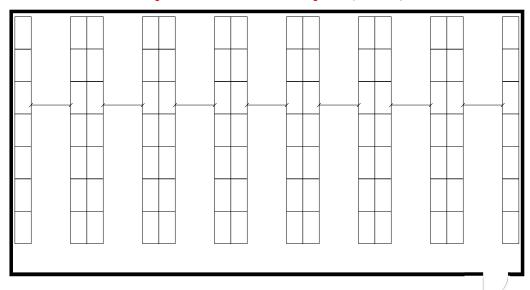

## Storage Room With Standard Shelving Units (50' x 25')

14 Rows of 7 98 Total Units 1,128 sq ft occupied