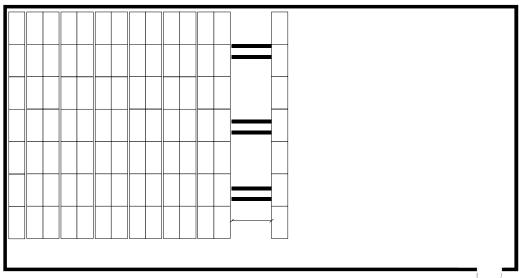

## Storage Room With Moveable Shelving Stystem (50' 25')

Same Amount Of Shelving Wth Moveable System 50% Less Floor Space Used

This material is the property of Business Systems and Consultants, Inc and may not be used without the express written permission of BSC. This information is proprietary and confidential, and may not be used in part or whole by photography, film, blueprint or otherwise or incorporated into any information retrieval system without first receiving written approval from Business Systems and Consultants is expressly prohibited by law.